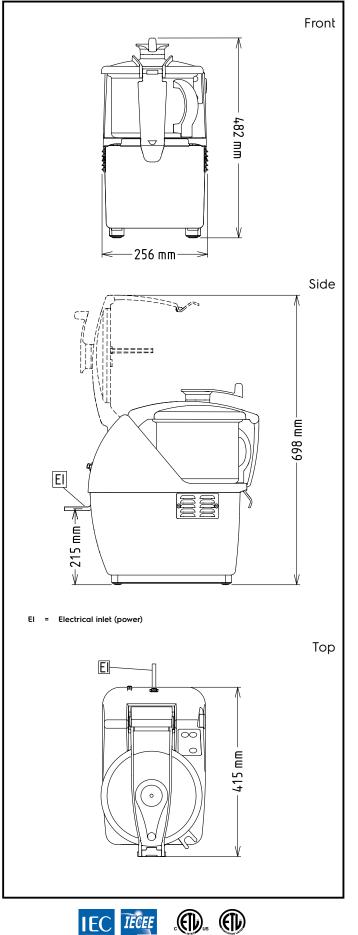

# Electrolux PROFESSIONAL

| ciccult                                                                                                                             |                                             |
|-------------------------------------------------------------------------------------------------------------------------------------|---------------------------------------------|
| Supply voltage:<br>600505 (K45Y1V6I)<br>Electrical power max.:<br>Total Watts:                                                      | 208-230 V/1N ph/60 Hz<br>0.75 kW<br>0.75 kW |
| Capacity:                                                                                                                           |                                             |
| Performance (up to):<br>Capacity:                                                                                                   | 2 kg/Cycle<br>4.5 litres                    |
| Key Information:                                                                                                                    |                                             |
| External dimensions, Width:<br>External dimensions, Depth:<br>External dimensions, Height:<br>Shipping weight:<br>Waterproof index: | 256 mm<br>415 mm<br>482 mm<br>25 kg<br>IP23 |