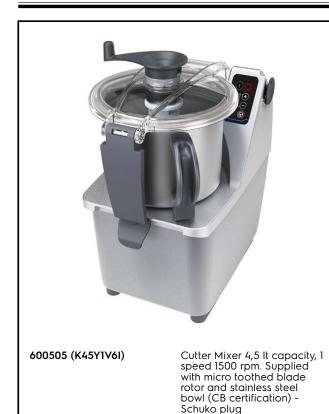

#### Item No.

2 in 1 machine: table-mounted cutter and emulsifier thanks to the ergonomic and easily dismountable scraper, in heavy duty composite material, for liquidising, mixing and mincing in a matter of seconds. Stainless steel 4,5 litre bowl with high chimney to increase the real capacity of the bowl. Unique bowl design for mixing both large or small quantities. Transparent lid to check consistency of food and to eventually add ingredients without having to open the lid. Hinged cover, when lifted, remains open to permit a fast and easy check of preparation. Smooth blades in 420 AISI stainless steel. All parts are easily dismantled and dishwasher safe. Multiple safety devices ensure the machine will only operate when the cover is properly closed and all parts are correctly positioned. Flat and waterproof control panel with on/ off button, pulse function and 1 speed (1500 rpm).

## **Main Features**

- Table-mounted robust cutter and emulsifier allows fast liquidizing, mixing, chopping, mincing, and pastry-making.
- Emulsifier function (scraper) included as standard.
- Base fixed cover for a better handling.
- Lid with central opening to add ingredients in midcycle.
- All parts in contact with food are removable without the use of tools, completely dismountable and dishwasher safe.
- Easy to clean and waterproof control panel with flat on/off button and pulse function.
- Microswitch and safety devices on handle, lid and bowl.
- Pulse function for coarse chopping.
- Productivity suitable for 50-100 meals per service.

#### Construction

- Stainless steel 4.5 liter bowl has a high chimney to ensure high productivity also when processing liquids.
- 1 speed: 1.500 rpm.
- Transparent lid incorporates a magnetic contact safety system.
- Improved ventilation system to manage smoothly heavy duty use.
- Main on/off switch for added safety.
- Reinforced feet to withstand the repeated handling of the unit.
- Main switch ON/OFF on the back of the appliance.

# Electrolux PROFESSIONAL

| ciccult                                                                                                                             |                                             |
|-------------------------------------------------------------------------------------------------------------------------------------|---------------------------------------------|
| Supply voltage:<br>600505 (K45Y1V6I)<br>Electrical power max.:<br>Total Watts:                                                      | 208-230 V/1N ph/60 Hz<br>0.75 kW<br>0.75 kW |
| Capacity:                                                                                                                           |                                             |
| Performance (up to):<br>Capacity:                                                                                                   | 2 kg/Cycle<br>4.5 litres                    |
| Key Information:                                                                                                                    |                                             |
| External dimensions, Width:<br>External dimensions, Depth:<br>External dimensions, Height:<br>Shipping weight:<br>Waterproof index: | 256 mm<br>415 mm<br>482 mm<br>25 kg<br>IP23 |